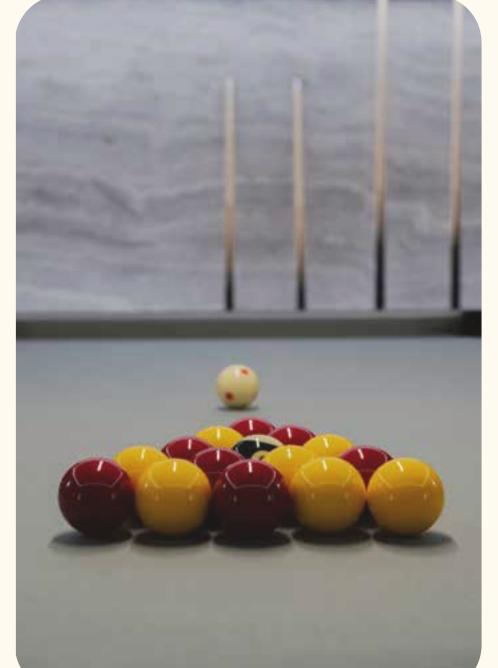

Home cinema and PS5

Billiard room

Large south-facing terrace with a firepit

Breakfast area

Formal dining area

Ski room