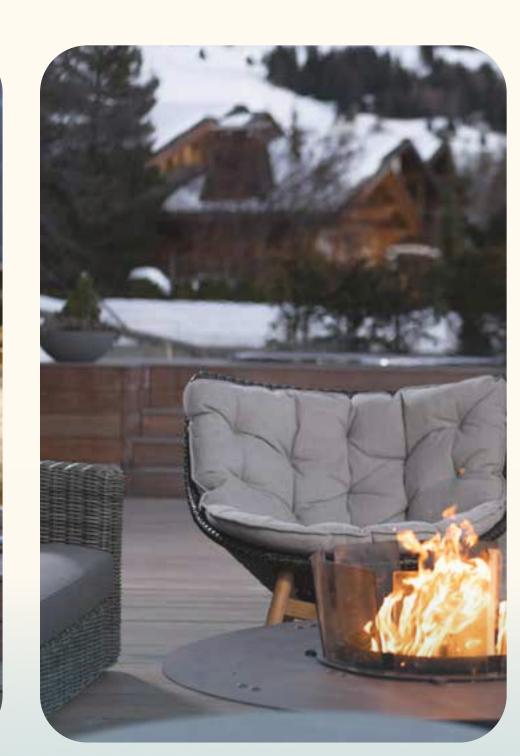

Home cinema and PS5

Billiard room

Large south-facing terrace with a firepit

Breakfast area

Formal dining area

Ski room