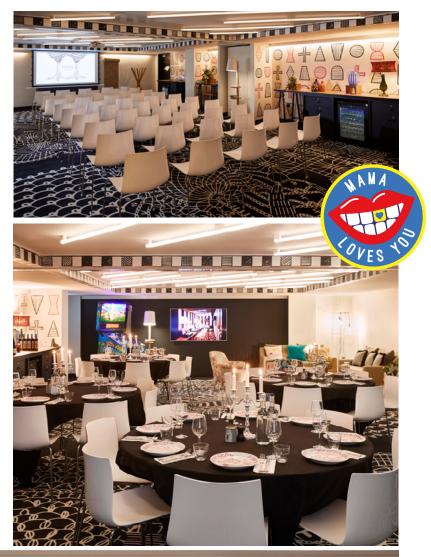

| Garden Bar capacities | 5: |
|-----------------------|----|
| Cocktail              | 60 |
| Seated                | 40 |
|                       |    |

Our Atelier is available for work or play. Whether you have a meeting, screening, workshop, birthday or kid's party, we can help to wow your guests! This space can also be divided into two smaller meeting rooms, and furniture can be moved around to adapt to your needs:

- 2 LED 65" TV screen
- WIFI
- Paper Board
- ClickShare
- Bose Sound System
- Conference Telephone
- 2 arcade games in meeting lobby
- Pop-up bar available

Atelier max capacities: Cocktail 90 Theatre 90 Cabaret 60 U-shape 45 Boardroom 40

Our Private Dining Room is the perfect place for a special dinner to wine and dine your guests. This can also be hired out for meetings and can hold up to 12 guests.

The little extra of Mama London is of course its 2 karaoke rooms. It's time to share your singing skills (which you've been saving for your bathroom until now) with the rest of the world. For the most shy, don't panic, Mama has designed perfectly soundproofed rooms so as not to risk damaging your self-esteem. From the great classics to the latest songs, Mama lets you choose from a selection of hundreds of songs. Pop, RnB, Disco, Rock... there will be something for everyone!

Meeting Rooms

- 2 Ateliers
- 1 private dining room
- Capacity: up to 90 guests
- LED screens
- Common pause spaces
- Flexible set-up

\*\*\*\*\*