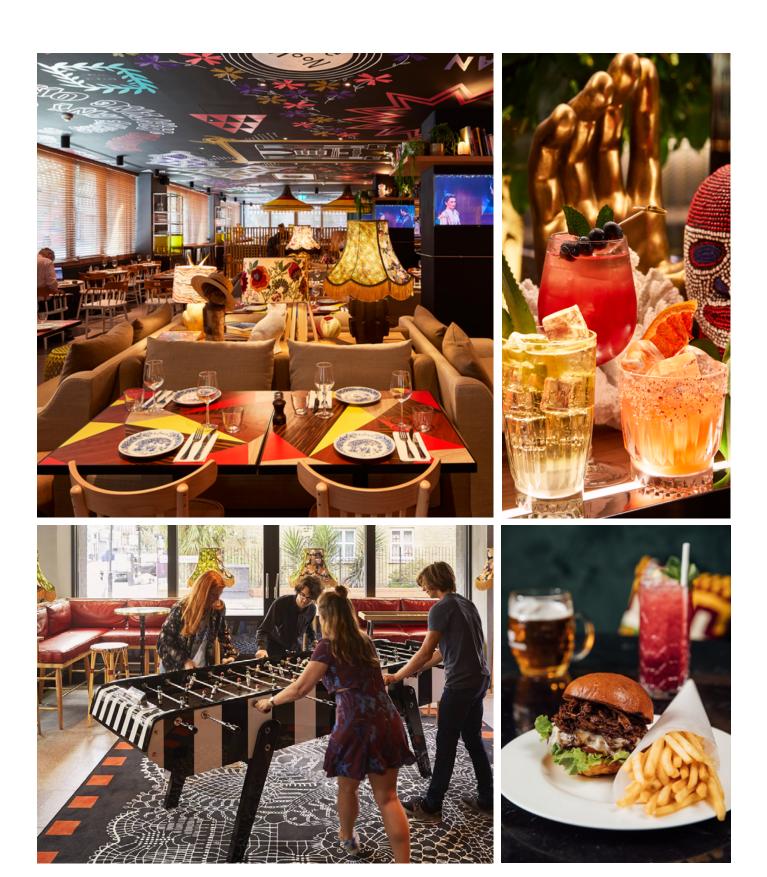

Mama will take care of you. At a long table where everyone has a seat, you'll find a home-cooked meal in our expansive yet intimate restaurant, along with our Garden Bar with retractable glass ceiling.

Mama prepares delicious homemade dishes for you with love to enjoy in her restaurant. Breakfast, brunch, lunch, dinner, a Sunday roast, or even just a late-night snack, our kitchen is open. For the thirsty ones, we are waiting for you with a cocktail by the bar!

Our beautiful Garden Bar, with its retractable glass ceiling, is the perfect spot, rain or shine. This space can also be hired out privately, for weddings, private meetings or cocktail parties. More information is available upon request.

# Restaurant-Bar

- Homemade and local food
- A la Carte breakfast served from 7:00 am to 11:30 am
- Restaurant open every day from 12:00 pm to 10:00 pm serving All Day Menu
- Brunch only on Sundays from 12:30 pm to 4:30 pm
- Bar from 12:00 pm to midnight
- 40 cover Garden Bar

××××××

Recreational Facilities

- Live Concerts, Cabarets Shows, DJs... every Friday and Saturday
- Table soccer
- Arcade games
- Gym (for overnight guests only)

××××××

Karaoke Rooms • 2 rooms

- LED Screens
- Arcade games in lobby