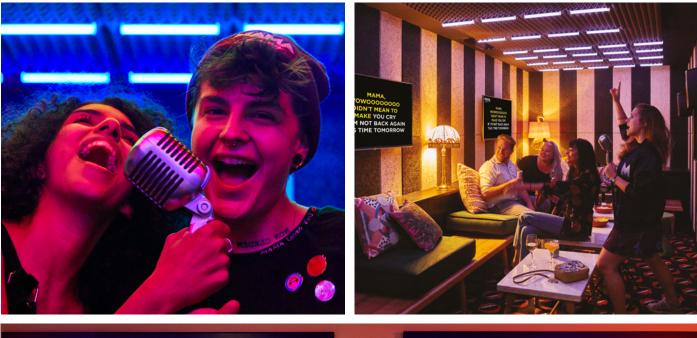

Our Private Dining Room is the perfect place for a special dinner to wine and dine your guests. This can also be hired out for meetings and can hold up to 12 guests.

The little extra of Mama London is of course its 2 karaoke rooms. It's time to share your singing skills (which you've been saving for your bathroom until now) with the rest of the world. For the most shy, don't panic, Mama has designed perfectly soundproofed rooms so as not to risk damaging your self-esteem. From the great classics to the latest songs, Mama lets you choose from a selection of hundreds of songs. Pop, RnB, Disco, Rock... there will be something for everyone!

16m2 / 15 guests maximum

- WIFI • 43" and 55" screen
- 2 arcades games in the karaoke lobby
- 1 vending machine in the karaoke lobby

If you have a private event, you can hire these out exclusively for you and your guests. You can find out more about our party packages by getting in touch.