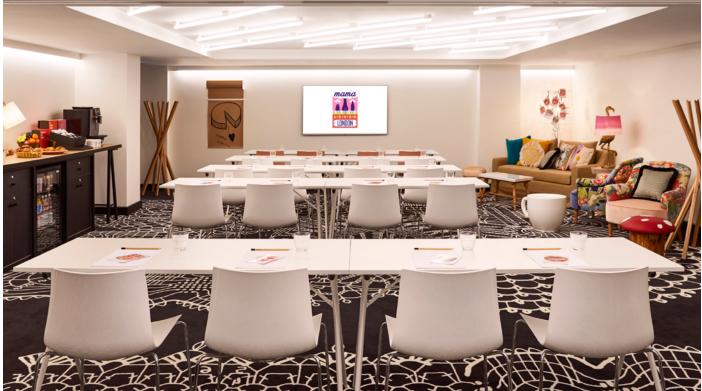

| Garden Bar capacities | 5: |
|-----------------------|----|
| Cocktail              | 60 |
| Seated                | 40 |
|                       |    |

Our Atelier is available for work or play. Whether you have a meeting, screening, workshop, birthday or kid's party, we can help to wow your guests! This space can also be divided into two smaller meeting rooms, and furniture can be moved around to adapt to your needs:

- 2 LED 65" TV screen
- WIFI
- Paper Board
- ClickShare
- Bose Sound System
- Conference Telephone
- 2 arcade games in meeting lobby
- Pop-up bar available

Atelier max capacities: Cocktail 90 Theatre 90 Cabaret 60 U-shape 45 Boardroom 40

Meeting Rooms

- 2 Ateliers
- 1 private dining room
- Capacity: up to 90 guests
- LED screens
- Common pause spaces
- Flexible set-up

\*\*\*\*\*