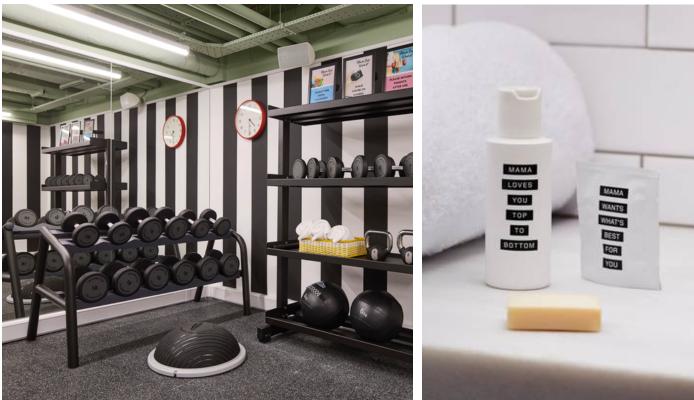

A well-equipped Gym to let off steam after a really busy day? Mama thought of her sporty residents. You'll find lots of equipment to train like a chef in this 45m<sup>2</sup> space such as treadmills, weights, dumbbells or a peloton bike. The gym also has its own shower and a complimentary supply of spring water.

### Sleep

- 194 rooms
- Accessible rooms
- Plush bedding
- 49" inch television
- Direct phone line
- Free Wifi
- Free movies
- Mini Fridge
- Safe
- Desk
- Individual Climate Control (with A/C)
- Hair dryer
- MAMA SKIN: Range of bio care products exclusively created for MAMA in association with Absolution