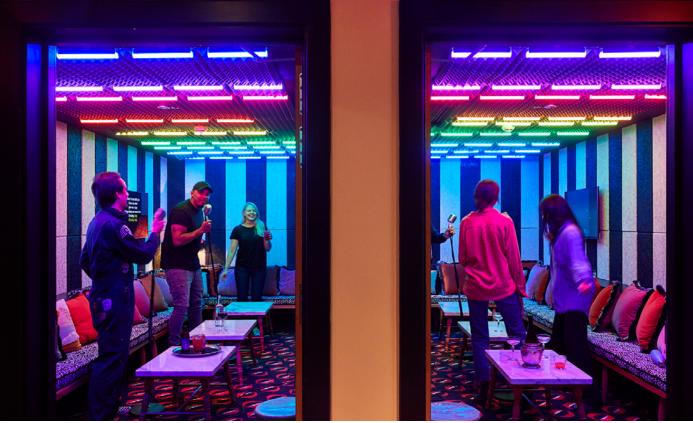

Our Private Dining Room is the perfect place for a special dinner to wine and dine your guests. This can also be hired out for meetings and can hold up to 12 guests.

The little extra of Mama London is of course its 2 karaoke rooms. It's time to share your singing skills (which you've been saving for your bathroom until now) with the rest of the world. For the most shy, don't panic, Mama has designed perfectly soundproofed rooms so as not to risk damaging your self-esteem. From the great classics to the latest songs, Mama lets you choose from a selection of hundreds of songs. Pop, RnB, Disco, Rock... there will be something for everyone!

16m2 / 15 guests maximum

- WIFI • 43" and 55" screen
- 2 arcades games in the karaoke lobby
- 1 vending machine in the karaoke lobby

If you have a private event, you can hire these out exclusively for you and your guests. You can find out more about our party packages by getting in touch.