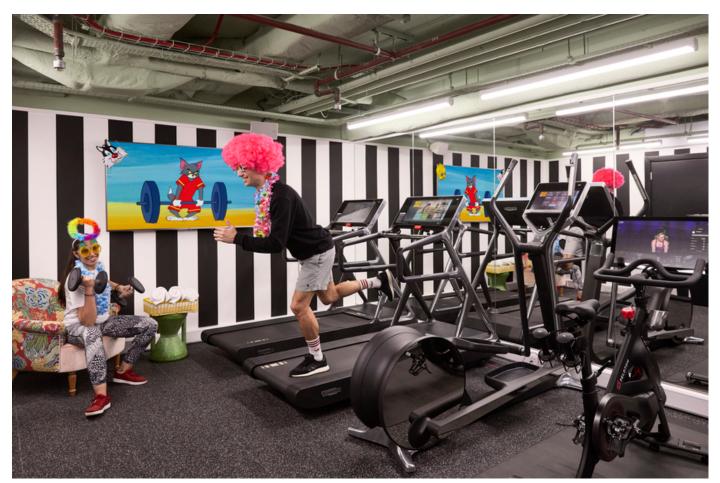

A well-equipped Gym to let off steam after a really busy day? Mama thought of her sporty residents. You'll find lots of equipment to train like a chef in this 45m<sup>2</sup> space such as treadmills, weights, dumbbells or a peloton bike. The gym also has its own shower and a complimentary supply of spring water.