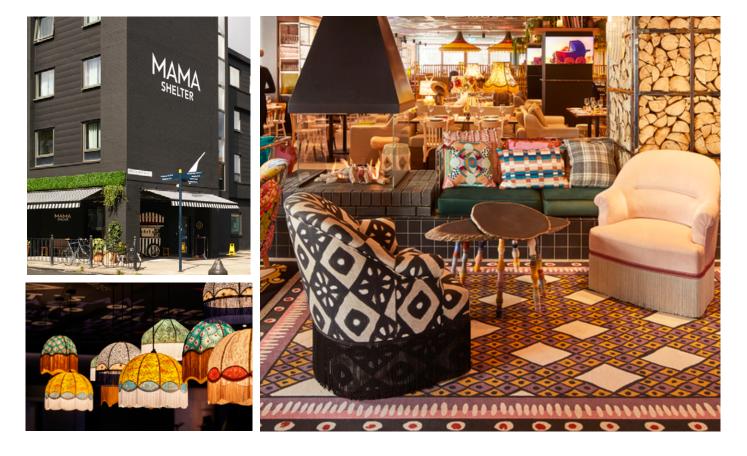

An English cottage with hanging macrame and lace napkins, dark woody interiors and stretches of velour,

a fireplace to cuddle near when it's chilly outside, but a home with an open door leading to the most vibrant and lively city in the world. Mama London is both cosy and connected, warm in every sense of the word.

Mama will take care of you. At a long table where everyone has a seat, you'll find a home-cooked meal in our expansive yet intimate restaurant, along with our Garden Bar with retractable glass ceiling.