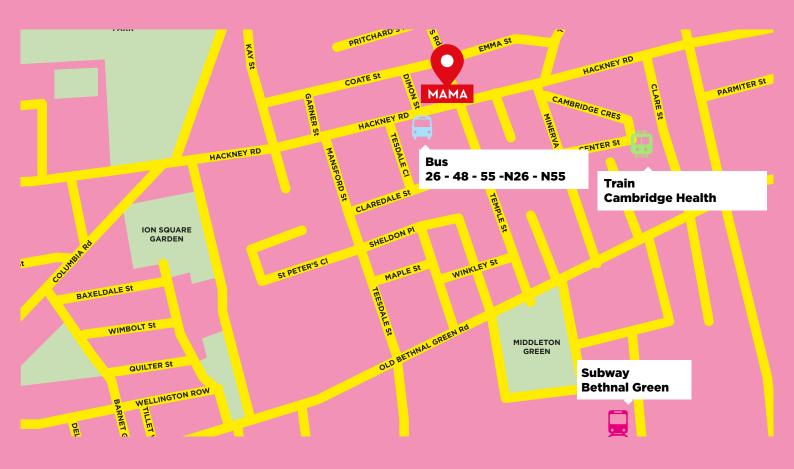

We've got the perfect event for you!

EVENTS.EASTLONDON@MAMASHELTER.COM MAMA SHELTER 437 HACKNEY ROAD E2 8PP LONDON T +44 (0) 207 613 6500

Mama London is located just a ten-minute walk from the Central Line at Bethnal Green giving easy access to:

- Liverpool Street < 15 mins
- Bank < 20 mins
- Stratford < 20 mins
- Holborn <30 mins | Oxford Circus < 30 mins
- Waterloo Station < 30 mins
- Canary Wharf < 30 mins
- St. Pancras International < 35 mins

419-437 Hackney Road E2 8PP, London

- St Paul Cathedral 25 mins by metro
- Tower of London 30 mins by metr
- British Museum 35 mins by metr
- Buckingham Palace 45 mins by metro
- Hackney City Farm 5 mins walking distance
- The Theater 20 mins walking distance
- Tower Bridge- 30 mins by metro
- Hyde Park 45 mins by metro