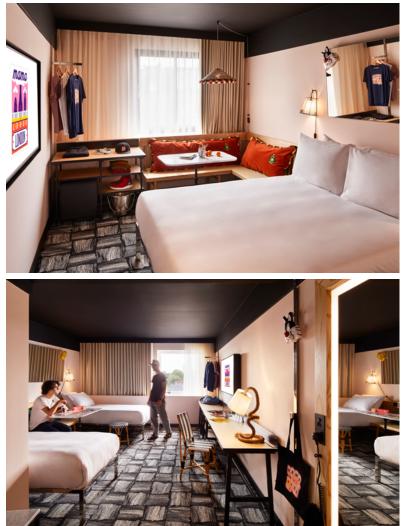

An English cottage with hanging macrame and lace napkins, dark woody interiors and stretches of velour,

a fireplace to cuddle near when it's chilly outside, but a home with an open door leading to the most vibrant and lively city in the world. Mama London is both cosy and connected, warm in every sense of the word.

With the best of all things, here is the snugness of home with the freedom of being cut from the quotidian. It's all about MAMA loving you.

With several ateliers and a vast lobby, there are plenty of places to work and to gather along with a private dining room and a couple of karaoke rooms to sing your heart out.

With several ateliers and a vast lobby, there are plenty of places to work and to gather along with a provate dining room and a couple of karaoke rooms to sing your hear out.

With cutting-edge design elements specially crafted by Dion & Arles, Mama London has 194 rooms available - each is a sanctuary with the comfort of home coupled with all the needs of digital

modernity, from spacious king-size beds with 5-star linen to high-speed WIFI.

### Sleep

- 194 rooms
- Accessible rooms
- Plush bedding
- 49" inch television
- Direct phone line
- Free Wifi
- Free movies
- Mini Fridge
- Safe
- Desk
- Individual Climate Control (with A/C)
- Hair dryer
- MAMA SKIN: Range of bio care products exclusively created for MAMA in association with Absolution