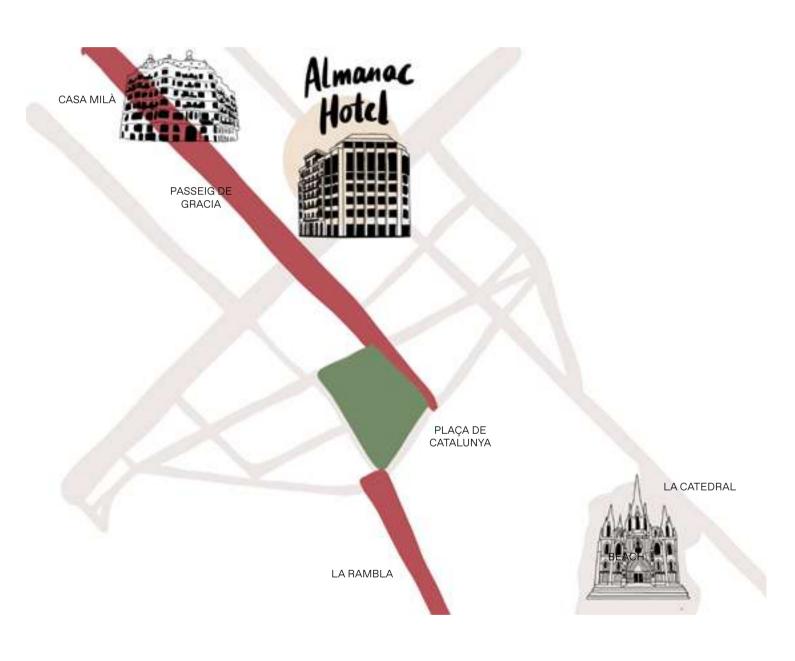

### LOCATION

The 5-star boutique hotel Almanac Barcelona captures the golden glow of the city's story in every possible sense, featuring a luxurious yet relaxed atmosphere in the midst of all of Barcelona's best destinations. Just a few steps from Passeig de Gràcia in the Eixample neighbourhood.

## LOCATION

Almanac Barcelona is located only few steps from
Passeig de Gràcia where guests can find stylish shopping,
restaurants, bars and museums. With all main attractions
within a walking distance, the hotel offers a premium
location to enjoy the vibrant Catalan capital.