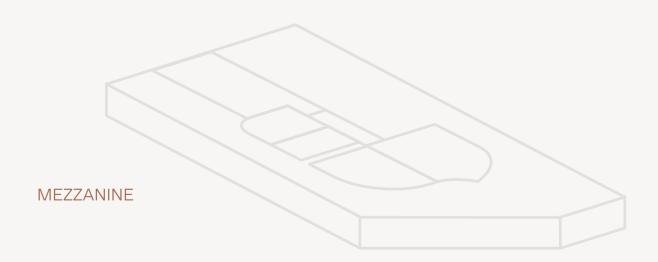

AZIMUTH ROOFTOP BAR
Capacity 50 in lounge, up to 100 in full terrace

TASTE Capacity of 10

TOUCH Capacity of 10-26

BEAT Capacity of 26-75

LIGHT Capacity of 14

SCENT Capacity of 10

07 HOST & BE HOSTED

### FACTS & FIGURES

| SPACE          | FLOOR      | SIZE            | SQM | BOARDROOM | THEATER | CLASSROOM | U-SHAPE | BANQUET | COCKTAIL |
|----------------|------------|-----------------|-----|-----------|---------|-----------|---------|---------|----------|
| AZIMUTH LOUNGE | 8th floor  |                 | 65  | 20        | 30      |           |         | 30      | 60       |
| LIGHT          | Mezzanine  | 8 X 6 X 2.1     | 43  | 14        |         |           |         |         |          |
| SCENT          | Mezzanine  | 3.4 X 5.9 X 2.1 | 24  | 10        |         |           |         |         |          |
| TASTE          | Mezzanine  | 3.9 X 5.8 X 2.1 | 24  | 10        |         |           |         |         |          |
| BEAT           | -1st floor | 9 X 9.5 X 3     | 82  | 26        | 60      | 34        | 30      | 50      | 75       |
| TOUCH          | -1st floor | 6.5 X 9.5 X 3   | 40  | 18        | 26      | 16        | 10      | 16      | 20       |
| BEAT + TOUCH   | -1st floor | 15.5 X 9.5 X 3  | 150 | 50        | 90      | 50        | 40      | 80      | 150      |

| RESTAURANT, BAR                           | CAPACITY |
|-------------------------------------------|----------|
| RESTAURANT                                | 90       |
| AZIMUTH ROOFTOP BAR                       | 80       |
| WELLNESS FACILITIES                       | SQM/SQFT |
| FITNESS ROOM & WELLNESS AREA              | 400/4306 |
| MEETINGS   EVENTS                         |          |
| MEETING & EVENT ROOMS -1 FLOOR            | 124/1335 |
| MEETING & EVENT ROOMS MEZZANINE FLOOR     | 266/2863 |
| MEETING & EVENT ROOMS 8TH FLOOR - ROOFTOP | 319/3434 |