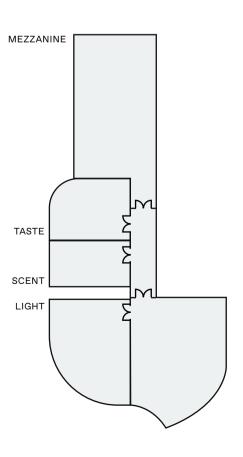

AZIMUTH ROOFTOP BAR
Capacity 50 in lounge, up to 100 in full terrace

TASTE Capacity of 10

TOUCH Capacity of 10-26

BEAT Capacity of 26-75

LIGHT Capacity of 14

SCENT Capacity of 10

07 HOST & BE HOSTED

### FACTS & FIGURES

| SPACE          | FLOOR      | SIZE            | SQM | BOARDROOM | THEATER | CLASSROOM | U-SHAPE | BANQUET | COCKTAIL |
|----------------|------------|-----------------|-----|-----------|---------|-----------|---------|---------|----------|
| AZIMUTH LOUNGE | 8th floor  |                 | 65  | 20        | 30      |           |         | 30      | 60       |
| LIGHT          | Mezzanine  | 8 X 6 X 2.1     | 43  | 14        |         |           |         |         |          |
| SCENT          | Mezzanine  | 3.4 X 5.9 X 2.1 | 24  | 10        |         |           |         |         |          |
| TASTE          | Mezzanine  | 3.9 X 5.8 X 2.1 | 24  | 10        |         |           |         |         |          |
| BEAT           | -1st floor | 9 X 9.5 X 3     | 82  | 26        | 60      | 34        | 30      | 50      | 75       |
| TOUCH          | -1st floor | 6.5 X 9.5 X 3   | 40  | 18        | 26      | 16        | 10      | 16      | 20       |
| BEAT + TOUCH   | -1st floor | 15.5 X 9.5 X 3  | 150 | 50        | 90      | 50        | 40      | 80      | 150      |