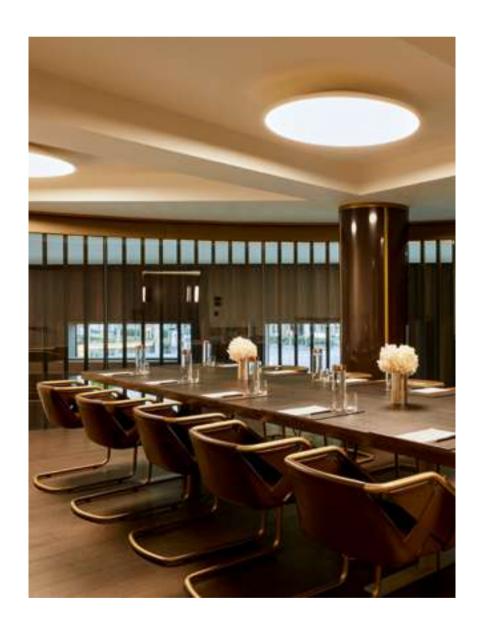

# HOST&BE HOSTED

Plan your birthday, anniversary, or an important seminar under the Almanac roof.
Come together and appreciate the privacy of our meeting and events spaces.

07
MEETINGS & EVENTS

# MEETING & EVENT SPACES

Our spacious 306 sqm event and meeting space is perfect for all kinds of gatherings, whether they take place in one of our private room or on our terrace, just let us know your vision, and we will help bring it to life.

AZIMUTH ROOFTOP BAR
Capacity 50 in lounge, up to 100 in full terrace

TASTE Capacity of 10

TOUCH Capacity of 10-26

BEAT Capacity of 26-75

LIGHT Capacity of 14

SCENT Capacity of 10

07 HOST & BE HOSTED