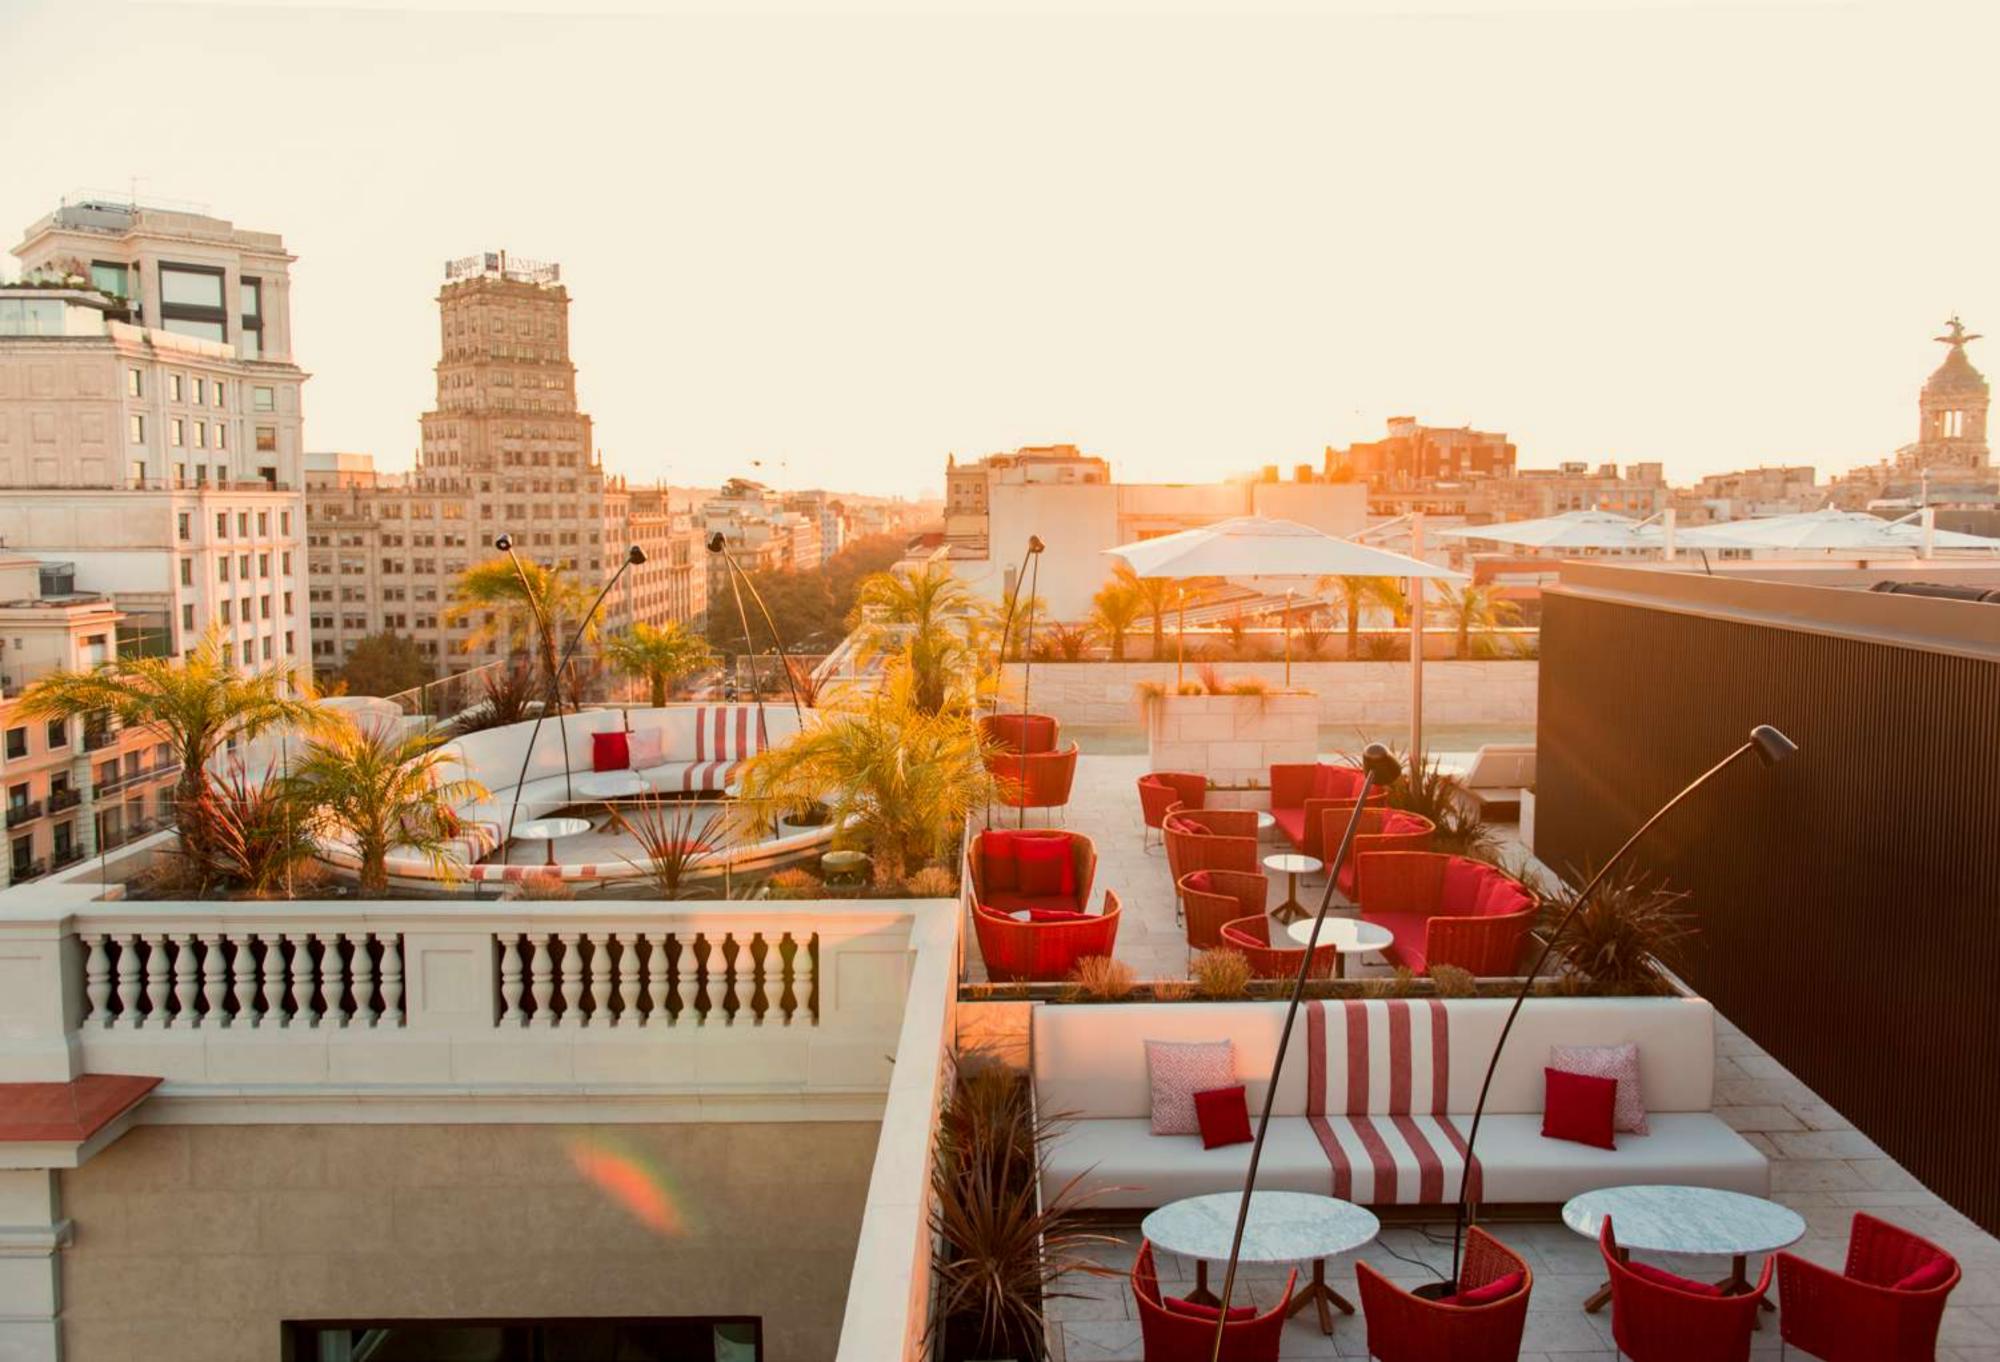

## WHAT A VIEW!

When you access the terrace of Azimuth Rooftop Bar, located on the 8th floor, you will enjoy the panoramic views of Barcelona while accompanying them with the signature cocktails of our bartenders. The perfect combination for an endless night!

AZIMUTH ROOFTOP BAR
Capacity 50 in lounge, up to 100 in full terrace

TASTE Capacity of 10

TOUCH Capacity of 10-26

BEAT Capacity of 26-75

LIGHT Capacity of 14

SCENT Capacity of 10

07 HOST & BE HOSTED