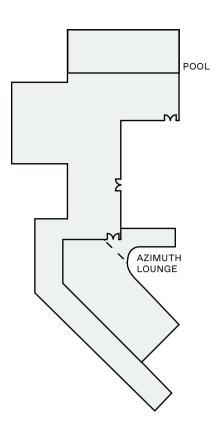

## WHAT A VIEW!

When you access the terrace of Azimuth Rooftop Bar, located on the 8th floor, you will enjoy the panoramic views of Barcelona while accompanying them with the signature cocktails of our bartenders. The perfect combination for an endless night!

AZIMUTH ROOFTOP BAR
Capacity 50 in lounge, up to 100 in full terrace

TASTE Capacity of 10

TOUCH Capacity of 10-26

BEAT Capacity of 26-75

LIGHT Capacity of 14

SCENT Capacity of 10

07 HOST & BE HOSTED

### FACTS & FIGURES

| SPACE          | FLOOR      | SIZE            | SQM | BOARDROOM | THEATER | CLASSROOM | U-SHAPE | BANQUET | COCKTAIL |
|----------------|------------|-----------------|-----|-----------|---------|-----------|---------|---------|----------|
| AZIMUTH LOUNGE | 8th floor  |                 | 65  | 20        | 30      |           |         | 30      | 60       |
| LIGHT          | Mezzanine  | 8 X 6 X 2.1     | 43  | 14        |         |           |         |         |          |
| SCENT          | Mezzanine  | 3.4 X 5.9 X 2.1 | 24  | 10        |         |           |         |         |          |
| TASTE          | Mezzanine  | 3.9 X 5.8 X 2.1 | 24  | 10        |         |           |         |         |          |
| BEAT           | -1st floor | 9 X 9.5 X 3     | 82  | 26        | 60      | 34        | 30      | 50      | 75       |
| TOUCH          | -1st floor | 6.5 X 9.5 X 3   | 40  | 18        | 26      | 16        | 10      | 16      | 20       |
| BEAT + TOUCH   | -1st floor | 15.5 X 9.5 X 3  | 150 | 50        | 90      | 50        | 40      | 80      | 150      |