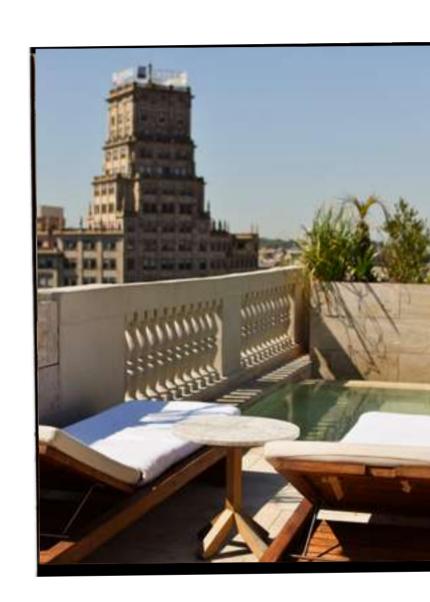

## WHAT A VIEW!

When you access the terrace of Azimuth Rooftop Bar, located on the 8th floor, you will enjoy the panoramic views of Barcelona while accompanying them with the signature cocktails of our bartenders. The perfect combination for an endless night!

AZIMUTH ROOFTOP BAR
Capacity 50 in lounge, up to 100 in full terrace

TASTE Capacity of 10

TOUCH Capacity of 10-26

BEAT Capacity of 26-75

LIGHT Capacity of 14

SCENT Capacity of 10

07 HOST & BE HOSTED