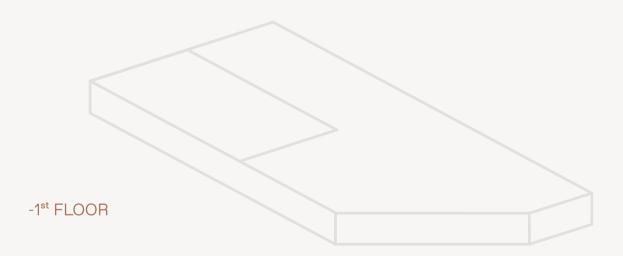

AZIMUTH ROOFTOP BAR
Capacity 50 in lounge, up to 100 in full terrace

TASTE Capacity of 10

TOUCH Capacity of 10-26

BEAT Capacity of 26-75

LIGHT Capacity of 14

SCENT Capacity of 10

07 HOST & BE HOSTED

### FACTS & FIGURES

| SPACE          | FLOOR      | SIZE            | SQM | BOARDROOM | THEATER | CLASSROOM | U-SHAPE | BANQUET | COCKTAIL |
|----------------|------------|-----------------|-----|-----------|---------|-----------|---------|---------|----------|
| AZIMUTH LOUNGE | 8th floor  |                 | 65  | 20        | 30      |           |         | 30      | 60       |
| LIGHT          | Mezzanine  | 8 X 6 X 2.1     | 43  | 14        |         |           |         |         |          |
| SCENT          | Mezzanine  | 3.4 X 5.9 X 2.1 | 24  | 10        |         |           |         |         |          |
| TASTE          | Mezzanine  | 3.9 X 5.8 X 2.1 | 24  | 10        |         |           |         |         |          |
| BEAT           | -1st floor | 9 X 9.5 X 3     | 82  | 26        | 60      | 34        | 30      | 50      | 75       |
| TOUCH          | -1st floor | 6.5 X 9.5 X 3   | 40  | 18        | 26      | 16        | 10      | 16      | 20       |
| BEAT + TOUCH   | -1st floor | 15.5 X 9.5 X 3  | 150 | 50        | 90      | 50        | 40      | 80      | 150      |

| RESTAURANT, BAR                           | CAPACITY |
|-------------------------------------------|----------|
| RESTAURANT                                | 90       |
| AZIMUTH ROOFTOP BAR                       | 80       |
| WELLNESS FACILITIES                       | SQM/SQFT |
| FITNESS ROOM & WELLNESS AREA              | 400/4306 |
| MEETINGS   EVENTS                         |          |
| MEETING & EVENT ROOMS -1 FLOOR            | 124/1335 |
| MEETING & EVENT ROOMS MEZZANINE FLOOR     | 266/2863 |
| MEETING & EVENT ROOMS 8TH FLOOR - ROOFTOP | 319/3434 |