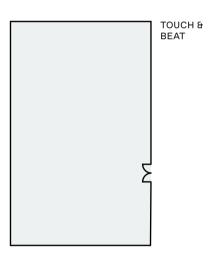

AZIMUTH ROOFTOP BAR
Capacity 50 in lounge, up to 100 in full terrace

TASTE Capacity of 10

TOUCH Capacity of 10-26

BEAT Capacity of 26-75

LIGHT Capacity of 14

SCENT Capacity of 10

07 HOST & BE HOSTED

### FACTS & FIGURES

| SPACE          | FLOOR      | SIZE            | SQM | BOARDROOM | THEATER | CLASSROOM | U-SHAPE | BANQUET | COCKTAIL |
|----------------|------------|-----------------|-----|-----------|---------|-----------|---------|---------|----------|
| AZIMUTH LOUNGE | 8th floor  |                 | 65  | 20        | 30      |           |         | 30      | 60       |
| LIGHT          | Mezzanine  | 8 X 6 X 2.1     | 43  | 14        |         |           |         |         |          |
| SCENT          | Mezzanine  | 3.4 X 5.9 X 2.1 | 24  | 10        |         |           |         |         |          |
| TASTE          | Mezzanine  | 3.9 X 5.8 X 2.1 | 24  | 10        |         |           |         |         |          |
| BEAT           | -1st floor | 9 X 9.5 X 3     | 82  | 26        | 60      | 34        | 30      | 50      | 75       |
| TOUCH          | -1st floor | 6.5 X 9.5 X 3   | 40  | 18        | 26      | 16        | 10      | 16      | 20       |
| BEAT + TOUCH   | -1st floor | 15.5 X 9.5 X 3  | 150 | 50        | 90      | 50        | 40      | 80      | 150      |