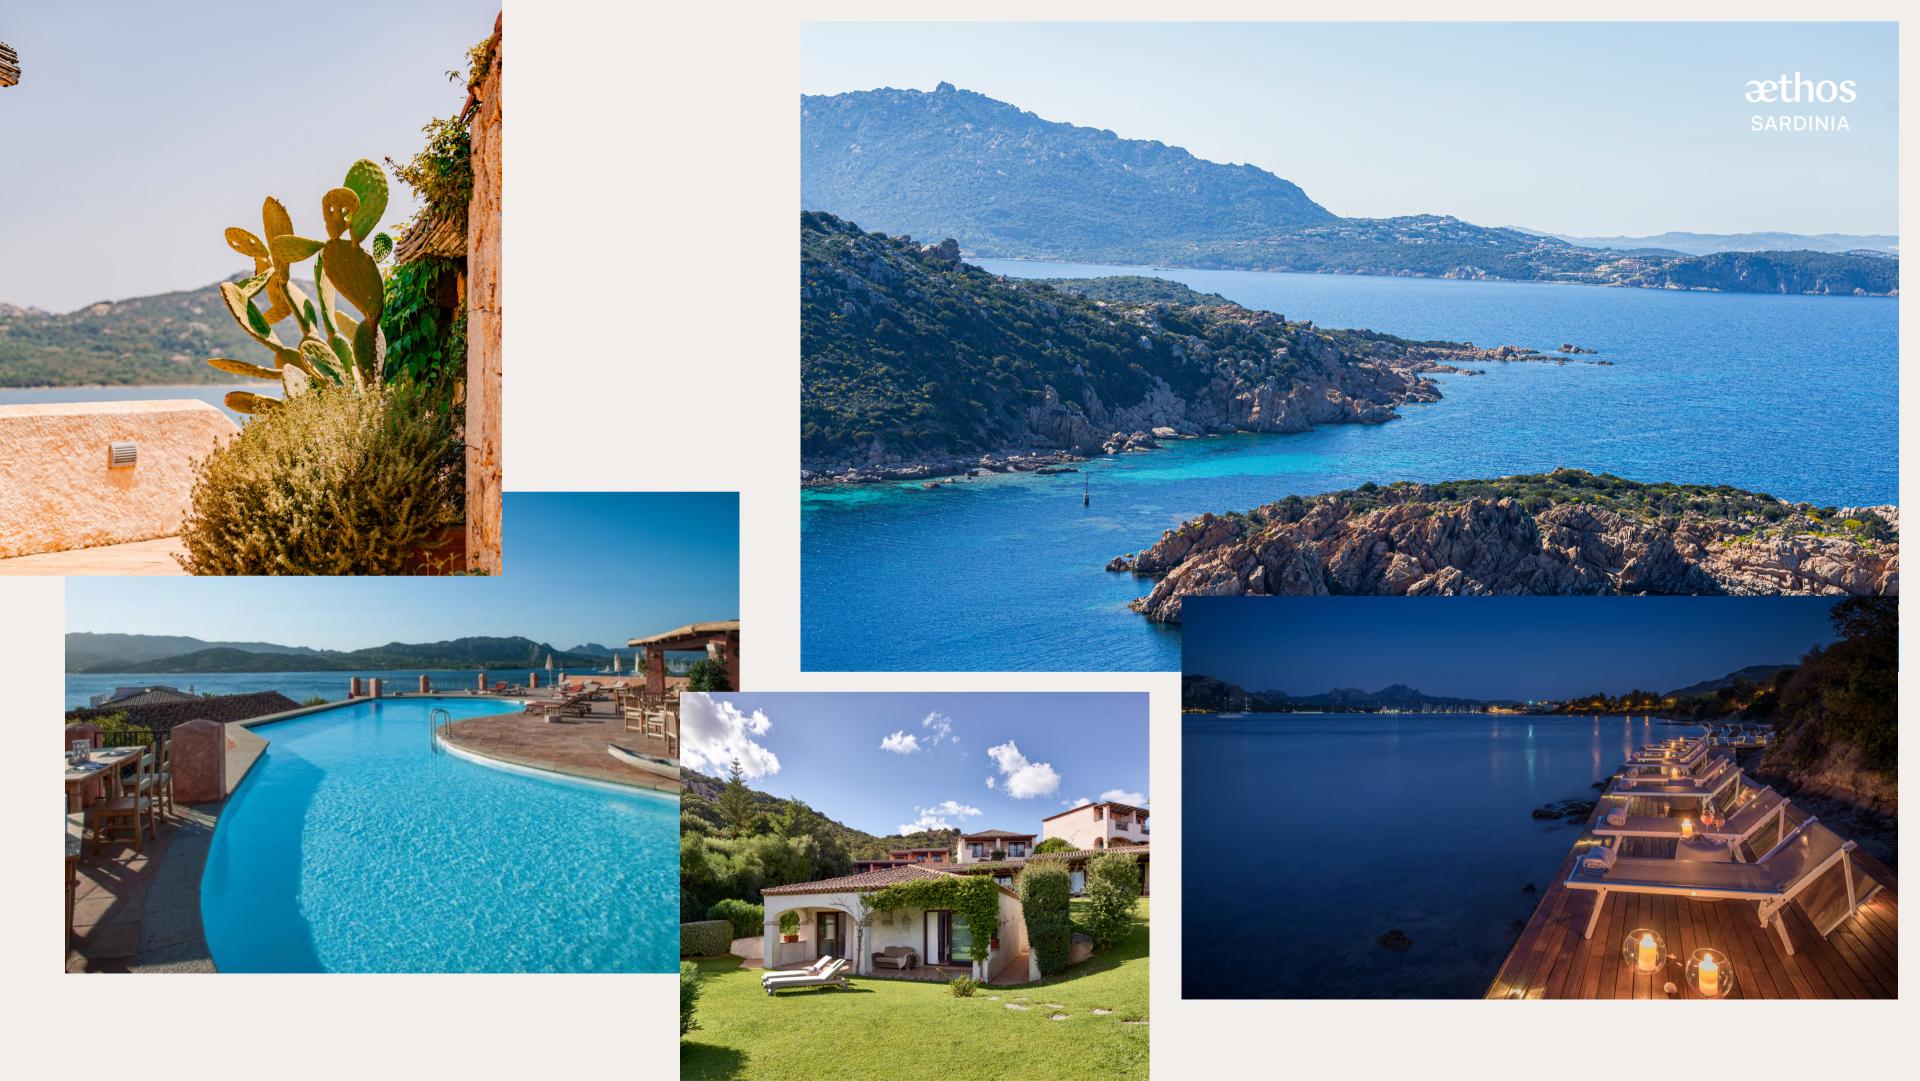

## AETHOS SARDINIA

Nestled in the enchanting landscapes of Costa Smeralda, Aethos Sardinia offers a secluded retreat with captivating views of the Mediterranean Sea.

Inspired by the tones and textures of the nearby beaches, dunes, and cliffs, our hotel blends harmoniously with the coastal environment.

Our 64 rooms offer a comfortable and luxurious haven for guests to unwind and indulge in the beauty of Costa Smeralda. Featuring five versatile indoor and outdoor spaces, our hotel is bathed in natural light, enhancing the connection to the breathtaking surroundings.

## ROOMS & SUITES

Our 64 rooms and suites range from 25 sqm to 45 sqm and blend nature and architecture that both feel comfortable and inspiring.

## RESTAURANT

Savor exquisite meals with a view at our Costa Smeralda restaurant, where the Mediterranean unfolds before you, creating an unforgettable dining experience.