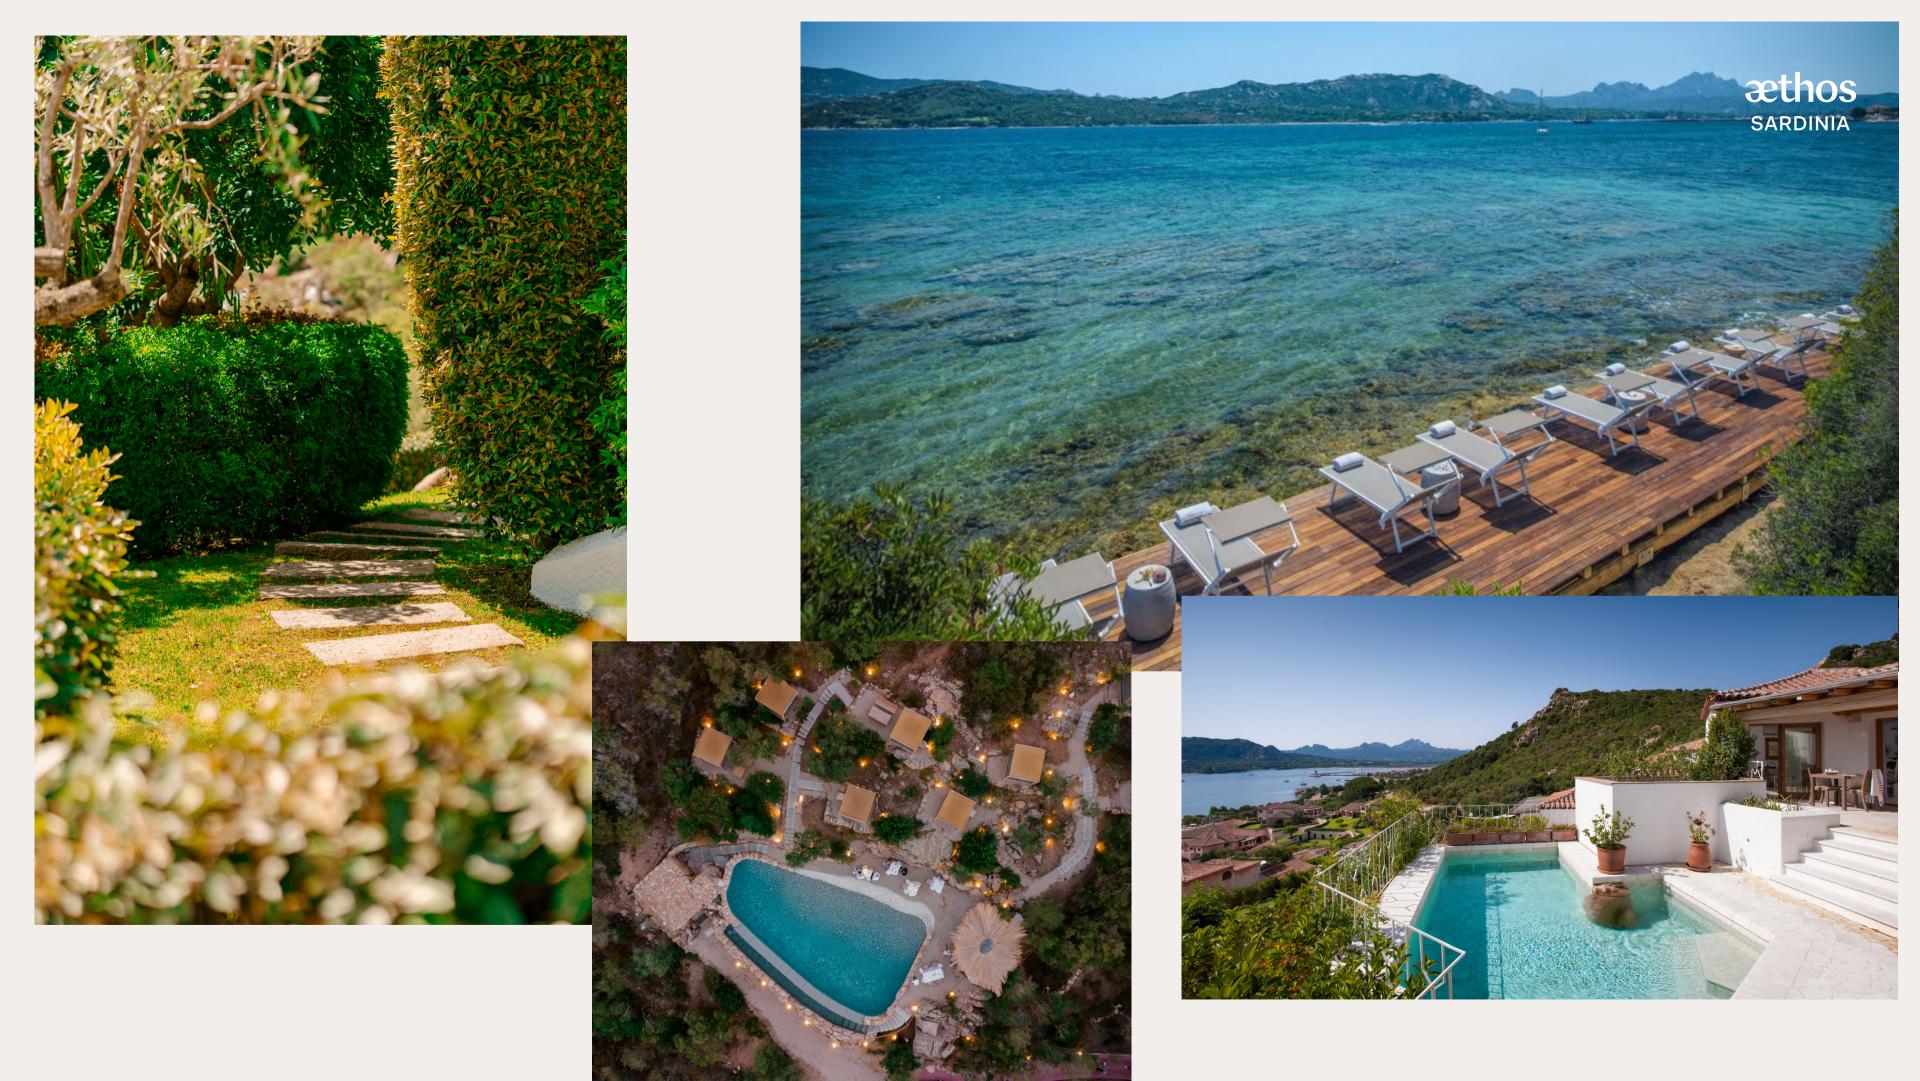

Our 64 rooms offer a comfortable and luxurious haven for guests to unwind and indulge in the beauty of Costa Smeralda. Featuring five versatile indoor and outdoor spaces, our hotel is bathed in natural light, enhancing the connection to the breathtaking surroundings.

## ROOMS & SUITES

Our 64 rooms and suites range from 25 sqm to 45 sqm and blend nature and architecture that both feel comfortable and inspiring.

## RESTAURANT

Savor exquisite meals with a view at our Costa Smeralda restaurant, where the Mediterranean unfolds before you, creating an unforgettable dining experience.